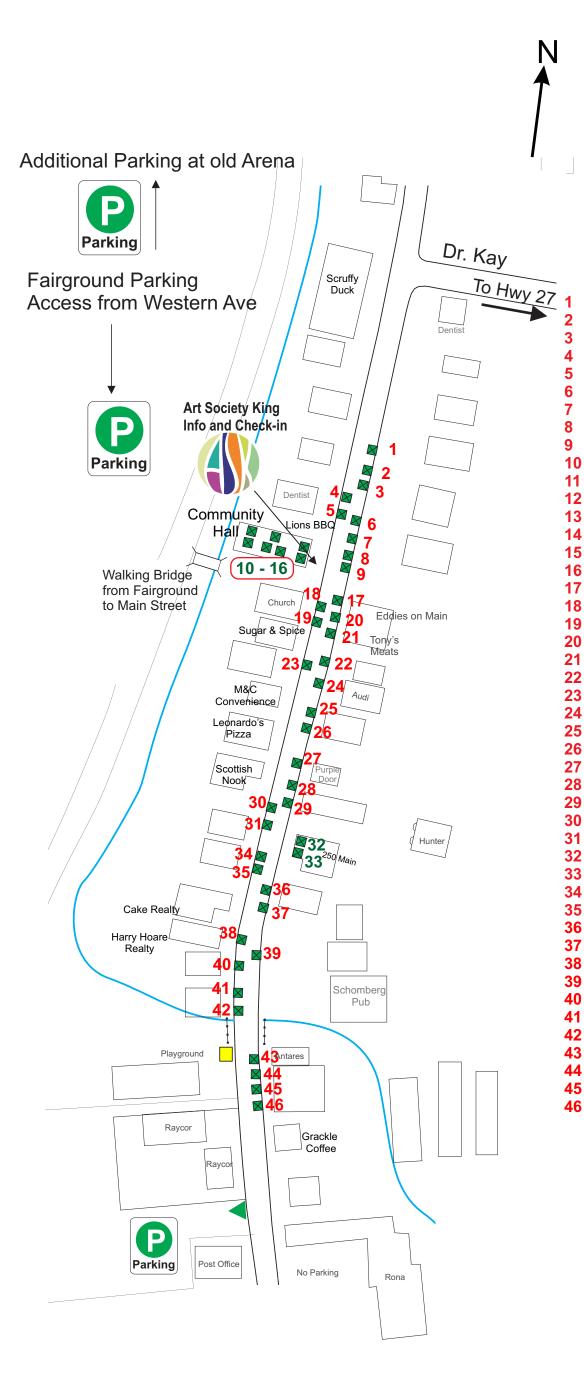

## ARTISTS LOCATIONS

Janna Kozoub **Devinder Singh Aloel Cristal** Michele Rose Josée Savaria Steve Silverman Jane Stysinski Lucy Quintero Tom Wray Mary Shaver Karen Hunter **Dominick Petrungaro** George Burt Michelle Hudson Olaf Jie Yui Local Colour Aurora Lynn Wilson Bill Lunshof lleen Kohn Olena Lopatina Alexandra K Conrad Mary Morganelli Darlene Winfield Paul Meiorin Tiziana D'Angelo Anne Reimer **Debra Gibbs** Mahtab Abdollahi Robert Ball **Brigitte Granton Cobbled Path** Catharine Somerville Laura Mark Michael Blom Maryam Ebrahami Jamie MacLean Claustro Gaia Orion Robert McAffee Hoda Nicholas Karola Steinbrecher Carlo Allion Holly Speers Pottery Paul Conlan Jewellery

Silvia Phillips

Oil/Sculpture Woodworking Clay/Wool Acrylic Mixed Media Photography Oil Oil Photography Acrylic Jewellery Photography indoor Woodturning Ink on Yupo Paper Oil Watercolour Oil/Acrylic Mixed Media Oil Oil Oil Acrylic/Oil Acrylic/Watercolour Oil/Acrylic Acrylic Acrylic Oil/Watercolour Fine Porcelain Pottery Acrylic/Mixed Media Raku Clay Oil Photography indoor Oil/Watercolour Leather Jewellery Woodworking Acrylic Sculpture/Acrylic Oil Oil Oil Acrylic Oil/Mixed Media

MAIN STREET SCHOMBERG

Oil